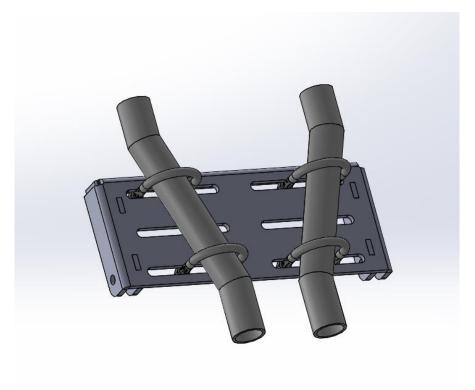

Included in your kit are three sizes of U-bolts, use the set that most securely fits around the frame of your vehicle, it may be necessary to mix and match sizes.

Ideally two U-bolts will be used to secure the mount front to back and the other two secure the mount side to side. **Note: See the pictures below for possible frame/mount orientations.** 