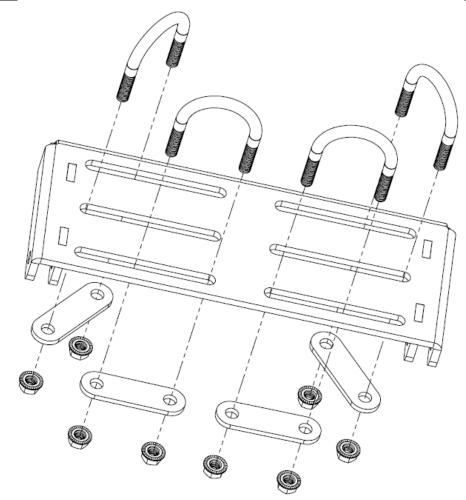

#### **Kit Contents:**

| Item # | Qty | Description                      |
|--------|-----|----------------------------------|
| 1      | 1   | MA11199-1 Plow Mount             |
| 2      | 4   | MA11199-3 1.875" Mounting Tab    |
| 3      | 4   | MA11199-4 2.125" Mounting Tab    |
| 4      | 4   | MA11199-5 2.375" Mounting Tab    |
| 5      | 4   | 3/8" x 1.50" ID U-Bolt -3043T632 |
| 6      | 4   | 3/8" x 1.75" ID U-Bolt -3043T633 |
| 7      | 4   | 3/8" x 2.00" ID U-Bolt -3043T634 |
| 8      | 8   | 3/8" Serrated Flange Nut         |

Included in your kit are three sizes of U-bolts, use the set that most securely fits around the frame of your vehicle, it may be necessary to mix and match sizes.

Ideally two U-bolts will be used to secure the mount front to back and the other two secure the mount side to side. **Note: See the pictures below for possible frame/mount orientations.** 