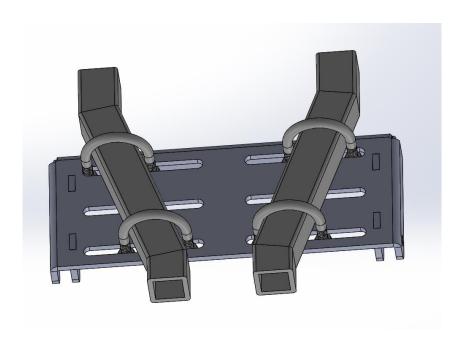

Included in your kit are three sizes of U-bolts, use the set that most securely fits around the frame of your vehicle, it may be necessary to mix and match sizes.

Ideally two U-bolts will be used to secure the mount front to back and the other two secure the mount side to side. **Note: See the pictures below for possible frame/mount orientations.** 