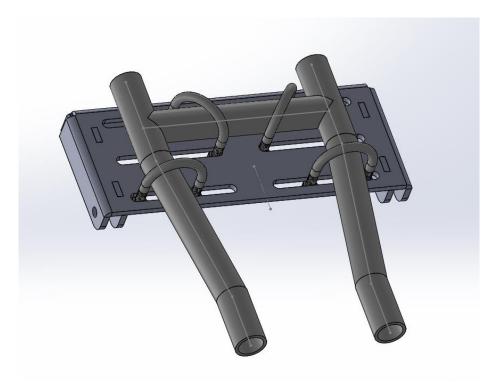

Included in your kit are three sizes of U-bolts, use the set that most securely fits around the frame of your vehicle, it may be necessary to mix and match sizes.

Ideally two U-bolts will be used to secure the mount front to back and the other two secure the mount side to side. **Note: See the pictures below for possible frame/mount orientations.** 